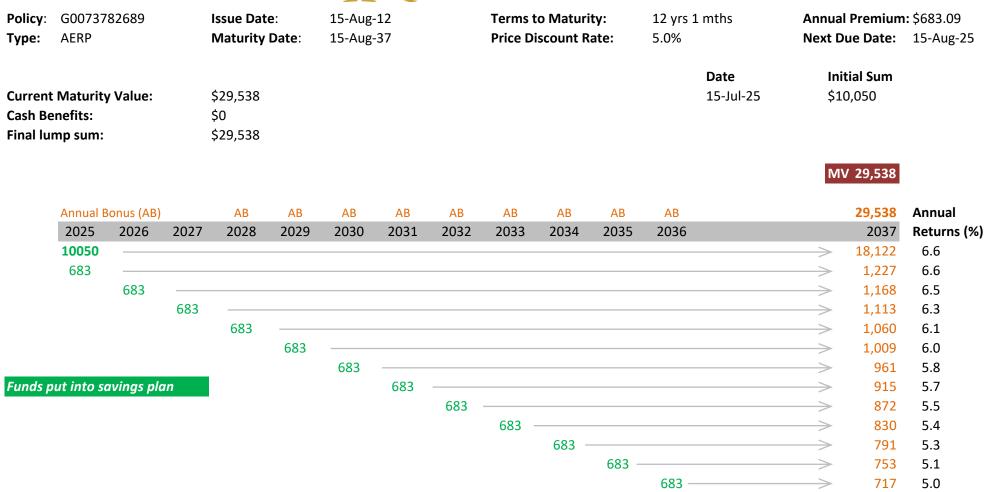

**Remarks:** 

**Regular Premium Base Plan** 

Please refer below for more information

| Policy:       GO073782689       Issue Date:       15-Aug-12       Terms to Maturity:       12 yrs 1 mths       Annual Premium: \$1,922.45         Type:       AE       Maturity Date:       15-Aug-37       Price Discount Rate:       5.0%       Next Due Date:       15-Aug-25         Current Maturity Value:       \$47,655       Accumulated Cash Benefit:       \$0       15-Jul-25       \$10,050         Cash Benefits:       \$18,117       Annual Cash Benefit:       \$1,039       Cash Benefit:       \$1,009       Annual Premium: \$1,922.45         Maturity Value:       \$47,655       Accumulated Cash Benefit:       \$0       15-Jul-25       \$10,050       \$10,050         Cash Benefits:       \$12,239       Cash Benefits Interest Rate:       3.00%       MVV 47,655       Annual Returns (%)         10050       Annual Sonue (AB)       AB                                                                                                                                                                                                                                                                                                                                                                                                                                                                                                                                                                                                                                                                                                                                                                                                                                                                                                                                                                                                                                                                           |                             |         |           |      |                |      |           |                 |      |                    |                      |      |               |      |    |         |             |  |
|---------------------------------------------------------------------------------------------------------------------------------------------------------------------------------------------------------------------------------------------------------------------------------------------------------------------------------------------------------------------------------------------------------------------------------------------------------------------------------------------------------------------------------------------------------------------------------------------------------------------------------------------------------------------------------------------------------------------------------------------------------------------------------------------------------------------------------------------------------------------------------------------------------------------------------------------------------------------------------------------------------------------------------------------------------------------------------------------------------------------------------------------------------------------------------------------------------------------------------------------------------------------------------------------------------------------------------------------------------------------------------------------------------------------------------------------------------------------------------------------------------------------------------------------------------------------------------------------------------------------------------------------------------------------------------------------------------------------------------------------------------------------------------------------------------------------------------------------------------------------------------------------------------------------------------------------------------------------------------------------------------------------------------------------------------------------------------------------------------------------------------------------------------------------------------------------------------------------------------------------------------------------------------------------------------|-----------------------------|---------|-----------|------|----------------|------|-----------|-----------------|------|--------------------|----------------------|------|---------------|------|----|---------|-------------|--|
| Annual Bonus (AB)       AB                                                                                                                                                                                                                                                                                                                                                                                                                                                                                                                                                                                                                                                                                                                                                                                                                                                                                                                                                                                                                                                                                                                                                                                                                                                | •                           |         |           |      |                |      | 15-Aug-12 |                 |      | Terms to Maturity: |                      |      | 12 yrs 1 mths |      |    |         |             |  |
| Current Maturity Value:       \$47,655       Accumulated Cash Benefit:       \$0       15-Jul-25       \$10,050         Cash Benefits:       \$18,117       Annual Cash Benefits:       \$1,239       3.00%       15-Jul-25       \$10,050         Final lump sum:       \$29,538       Cash Benefits:       \$1,239       3.00%       15-Jul-25       \$10,050         Annual Bonus (AB)       AB                                                                                                                                                                                                                                                                                                                                                                                                                                                                                                                                                                                                                                                                                                                                                                                                                                                                                                                                                                                                                                                                                                                                                                                 |                             |         |           |      | Maturity Date: |      |           | 15-Aug-37       |      |                    | Price Discount Rate: |      |               | 5.0% |    | e Date: | 15-Aug-25   |  |
| Annual Bonus (AB)       AB                                                                                                                                                                                                                                                                                                                                                                                                                                                                                                                                                                                                                                                                                                                                                                                                                                                                                                                                                                                                                                                                                                                                                                                                                                                | Cash Benefits:              |         |           |      | \$18,117       |      |           | Annual Cash Ber |      |                    | nefits:              |      | 15-Jul-25     |      |    |         |             |  |
| $\begin{array}{c ccccccccccccccccccccccccccccccccccc$                                                                                                                                                                                                                                                                                                                                                                                                                                                                                                                                                                                                                                                                                                                                                                                                                                                                                                                                                                                                                                                                                                                                                                                                                                                                                                                                                                                                                                                                                                                                                                                                                                                                                                                                                                                                                                                                                                                                                                                                                                                                                                                                                                                                                                                   | Ar                          | nnual B | onus (AB) |      | AB             | AB   | AB        | AB              | AB   | AB                 | AB                   | AB   | AB            | AB   | MV |         | Annual      |  |
| $\begin{array}{c} 683 \\ 1239 & 683 \\ 1239 & 683 \\ 1239 & 683 \\ 1239 & 683 \\ 1239 & 683 \\ 1239 & 683 \\ 1239 & 683 \\ 1239 & 683 \\ 1239 & 683 \\ 1239 & 683 \\ 1239 & 683 \\ 1239 & 683 \\ 1239 & 683 \\ 1239 & 683 \\ 1239 & 683 \\ 1239 & 683 \\ 1239 & 683 \\ 1239 & 683 \\ 1239 & 683 \\ 1239 & 683 \\ 1239 & 683 \\ 1239 & 683 \\ 1239 & 683 \\ 1239 & 683 \\ 1239 & 683 \\ 1239 & 683 \\ 1239 & 683 \\ 1239 & 683 \\ 1239 & 683 \\ 1239 & 683 \\ 1239 & 683 \\ 1239 & 683 \\ 1239 & 683 \\ 1239 & 683 \\ 1239 & 683 \\ 1239 & 683 \\ 1239 & 683 \\ 1239 & 683 \\ 1239 & 683 \\ 1239 & 683 \\ 1239 & 683 \\ 1239 & 683 \\ 1239 & 683 \\ 1239 & 683 \\ 1239 & 683 \\ 1239 & 683 \\ 1239 & 683 \\ 1239 & 683 \\ 1239 & 683 \\ 1239 & 683 \\ 1239 & 683 \\ 1239 & 683 \\ 1239 & 683 \\ 1239 & 683 \\ 1239 & 683 \\ 1239 & 683 \\ 1239 & 683 \\ 1239 & 683 \\ 1239 & 683 \\ 1239 & 683 \\ 1239 & 683 \\ 1239 & 683 \\ 1239 & 683 \\ 1239 & 683 \\ 1239 & 683 \\ 1239 & 683 \\ 1239 & 683 \\ 1239 & 683 \\ 1239 & 683 \\ 1239 & 683 \\ 1239 & 683 \\ 1239 & 683 \\ 1239 & 683 \\ 1239 & 683 \\ 1239 & 683 \\ 1239 & 683 \\ 1239 & 683 \\ 1239 & 683 \\ 1239 & 683 \\ 1239 & 683 \\ 1239 & 683 \\ 1239 & 683 \\ 1239 & 683 \\ 1239 & 683 \\ 1239 & 683 \\ 1239 & 683 \\ 1239 & 683 \\ 1239 & 683 \\ 1239 & 683 \\ 1239 & 683 \\ 1239 & 683 \\ 1239 & 683 \\ 1239 & 683 \\ 1239 & 683 \\ 1239 & 683 \\ 1239 & 683 \\ 1239 & 683 \\ 1239 & 683 \\ 1239 & 683 \\ 1239 & 683 \\ 1239 & 683 \\ 1239 & 683 \\ 1239 & 683 \\ 1239 & 683 \\ 1239 & 683 \\ 1239 & 683 \\ 1239 & 683 \\ 1239 & 683 \\ 1239 & 683 \\ 1239 & 683 \\ 1239 & 683 \\ 1239 & 683 \\ 1239 & 683 \\ 1239 & 683 \\ 1239 & 683 \\ 1239 & 683 \\ 1239 & 683 \\ 1239 & 683 \\ 1239 & 683 \\ 1239 & 683 \\ 1239 & 683 \\ 1239 & 683 \\ 1239 & 683 \\ 1239 & 683 \\ 1239 & 683 \\ 1239 & 683 \\ 1239 & 683 \\ 1239 & 683 \\ 1239 & 683 \\ 1239 & 683 \\ 1239 & 683 \\ 1239 & 683 \\ 1239 & 683 \\ 1239 & 683 \\ 1239 & 683 \\ 1239 & 683 \\ 1239 & 683 \\ 1239 & 683 \\ 1239 & 683 \\ 1239 & 683 \\ 1239 & 683 \\ 1239 & 683 \\ 1239 & 683 \\ 1239 & 683 \\ 1239 & 683 \\ 1239 & 683 \\ 1239 & 683 \\ 1239 & 683 \\ 1239 & 683 \\ 1239 & 683 \\ 1239 & 683 \\ 1239 & 683 \\ 1239 & 683 \\ 1239 & 683 \\ 1239 & 683 \\ 1239 & 683 \\ 1239 $ | 2                           | 2025    | 2026      | 2027 | 2028           | 2029 | 2030      | 2031            | 2032 | 2033               | 2034                 | 2035 | 2036          | 2037 |    | 2037    | Returns (%) |  |
| $\begin{array}{cccccccccccccccccccccccccccccccccccc$                                                                                                                                                                                                                                                                                                                                                                                                                                                                                                                                                                                                                                                                                                                                                                                                                                                                                                                                                                                                                                                                                                                                                                                                                                                                                                                                                                                                                                                                                                                                                                                                                                                                                                                                                                                                                                                                                                                                                                                                                                                                                                                                                                                                                                                    | 10                          | 0050    | _         |      |                |      |           |                 |      |                    |                      |      |               |      | >  | 18,122  | 6.6         |  |
| $\begin{array}{cccccccccccccccccccccccccccccccccccc$                                                                                                                                                                                                                                                                                                                                                                                                                                                                                                                                                                                                                                                                                                                                                                                                                                                                                                                                                                                                                                                                                                                                                                                                                                                                                                                                                                                                                                                                                                                                                                                                                                                                                                                                                                                                                                                                                                                                                                                                                                                                                                                                                                                                                                                    | 6                           | 683     |           |      |                |      |           |                 |      |                    |                      |      |               |      | >  | 1,227   | 6.6         |  |
| $\begin{array}{cccccccccccccccccccccccccccccccccccc$                                                                                                                                                                                                                                                                                                                                                                                                                                                                                                                                                                                                                                                                                                                                                                                                                                                                                                                                                                                                                                                                                                                                                                                                                                                                                                                                                                                                                                                                                                                                                                                                                                                                                                                                                                                                                                                                                                                                                                                                                                                                                                                                                                                                                                                    | 1                           | 1239    | 683       |      |                |      |           |                 |      |                    |                      |      |               |      | >  | 1,168   | 6.5         |  |
| $\begin{array}{cccccccccccccccccccccccccccccccccccc$                                                                                                                                                                                                                                                                                                                                                                                                                                                                                                                                                                                                                                                                                                                                                                                                                                                                                                                                                                                                                                                                                                                                                                                                                                                                                                                                                                                                                                                                                                                                                                                                                                                                                                                                                                                                                                                                                                                                                                                                                                                                                                                                                                                                                                                    |                             |         | 1239      | 683  | _              |      |           |                 |      |                    |                      |      |               |      | >  | 1,113   | 6.3         |  |
| 1239       683       961       5.8         1239       683       915       5.7         1239       683       961       5.8         1239       683       915       5.7         1239       683       963       961       5.8         1239       683       915       5.7         1239       683       963       963       5.4         1239       683       791       5.3         1239       683       753       5.1         1239       683       717       5.0                                                                                                                                                                                                                                                                                                                                                                                                                                                                                                                                                                                                                                                                                                                                                                                                                                                                                                                                                                                                                                                                                                                                                                                                                                                                                                                                                                                                                                                                                                                                                                                                                                                                                                                                                                                                                                               |                             |         |           | 1239 | 683            |      |           |                 |      |                    |                      |      |               |      | >  | 1,060   | 6.1         |  |
| Funds put into savings plan       1239       683       915       5.7         1239       683       872       5.5         1239       683       915       5.4         1239       683       915       5.4         1239       683       915       5.3         1239       683       915       5.3         1239       683       915       5.3         1239       683       915       5.1         1239       683       915       5.1         1239       683       915       5.1         1239       683       915       5.1         1239       683       915       5.1         1239       683       915       5.1         1239       683       915       5.1         1239       683       915       5.1         1239       683       915       5.0                                                                                                                                                                                                                                                                                                                                                                                                                                                                                                                                                                                                                                                                                                                                                                                                                                                                                                                                                                                                                                                                                                                                                                                                                                                                                                                                                                                                                                                                                                                                                               |                             |         |           |      | 1239           | 683  |           |                 |      |                    |                      |      |               |      | >  | 1,009   | 6.0         |  |
| 1239 $683$ $872$ $5.5$ 1239 $683$ $830$ $5.4$ 1239 $683$ $791$ $5.3$ 1239 $683$ $753$ $5.1$ 1239 $683$ $753$ $5.1$ 1239 $683$ $717$ $5.0$                                                                                                                                                                                                                                                                                                                                                                                                                                                                                                                                                                                                                                                                                                                                                                                                                                                                                                                                                                                                                                                                                                                                                                                                                                                                                                                                                                                                                                                                                                                                                                                                                                                                                                                                                                                                                                                                                                                                                                                                                                                                                                                                                               |                             |         |           |      |                | 1239 | 683       |                 |      |                    |                      |      |               |      | >  | 961     | 5.8         |  |
| 1239 $683$ $872$ $5.5$ $1239$ $683$ $830$ $5.4$ $1239$ $683$ $791$ $5.3$ $1239$ $683$ $753$ $5.1$ $1239$ $683$ $753$ $5.1$ $1239$ $683$ $717$ $5.0$                                                                                                                                                                                                                                                                                                                                                                                                                                                                                                                                                                                                                                                                                                                                                                                                                                                                                                                                                                                                                                                                                                                                                                                                                                                                                                                                                                                                                                                                                                                                                                                                                                                                                                                                                                                                                                                                                                                                                                                                                                                                                                                                                     | Funds put into savings plan |         |           | n    |                |      | 1239      | 683             |      |                    |                      |      |               |      | >  | 915     | 5.7         |  |
| Cash Benefits       1239       683       >       830       5.4         1239       683       >       791       5.3         1239       683       >       753       5.1         1239       683       >       717       5.0                                                                                                                                                                                                                                                                                                                                                                                                                                                                                                                                                                                                                                                                                                                                                                                                                                                                                                                                                                                                                                                                                                                                                                                                                                                                                                                                                                                                                                                                                                                                                                                                                                                                                                                                                                                                                                                                                                                                                                                                                                                                                 |                             |         |           |      |                |      |           | 1239            | 683  |                    |                      |      |               |      | >  | 872     | 5.5         |  |
| $\begin{array}{cccccccccccccccccccccccccccccccccccc$                                                                                                                                                                                                                                                                                                                                                                                                                                                                                                                                                                                                                                                                                                                                                                                                                                                                                                                                                                                                                                                                                                                                                                                                                                                                                                                                                                                                                                                                                                                                                                                                                                                                                                                                                                                                                                                                                                                                                                                                                                                                                                                                                                                                                                                    | Cash Bener                  | fits    |           |      |                |      |           |                 | 1239 | 683                |                      |      |               |      | >  | 830     |             |  |
| $\begin{array}{cccccccccccccccccccccccccccccccccccc$                                                                                                                                                                                                                                                                                                                                                                                                                                                                                                                                                                                                                                                                                                                                                                                                                                                                                                                                                                                                                                                                                                                                                                                                                                                                                                                                                                                                                                                                                                                                                                                                                                                                                                                                                                                                                                                                                                                                                                                                                                                                                                                                                                                                                                                    |                             |         |           |      |                |      |           |                 |      | 1239               | 683                  |      |               |      | >  |         |             |  |
| 1239 683                                                                                                                                                                                                                                                                                                                                                                                                                                                                                                                                                                                                                                                                                                                                                                                                                                                                                                                                                                                                                                                                                                                                                                                                                                                                                                                                                                                                                                                                                                                                                                                                                                                                                                                                                                                                                                                                                                                                                                                                                                                                                                                                                                                                                                                                                                |                             |         |           |      |                |      |           |                 |      |                    |                      | 683  |               |      | >  |         |             |  |
|                                                                                                                                                                                                                                                                                                                                                                                                                                                                                                                                                                                                                                                                                                                                                                                                                                                                                                                                                                                                                                                                                                                                                                                                                                                                                                                                                                                                                                                                                                                                                                                                                                                                                                                                                                                                                                                                                                                                                                                                                                                                                                                                                                                                                                                                                                         |                             |         |           |      |                |      |           |                 |      |                    |                      |      | 683           |      | >  |         |             |  |
| Remarks: 1239 18,117                                                                                                                                                                                                                                                                                                                                                                                                                                                                                                                                                                                                                                                                                                                                                                                                                                                                                                                                                                                                                                                                                                                                                                                                                                                                                                                                                                                                                                                                                                                                                                                                                                                                                                                                                                                                                                                                                                                                                                                                                                                                                                                                                                                                                                                                                    | Remarks:                    |         |           |      |                |      |           |                 |      |                    |                      |      | 1239          |      | ~  | 18,117  | 5.0         |  |